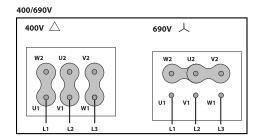

RPM   | 1450   | Approx. weight | 53 kg | Max. Flow      | 10010 m³/h |               |        |
| Motor |        |                |       |                |            |               |        |
| Power | 1,5 kW | RPM            | 1450  | I max. (230V)  | 5,67 A     | l max. (400V) | 3,26 A |
| Size  | 90L    | Approx. weight | 22 kg | Efficiency (%) | 85.3 %     | FP            | 0.8    |

## DIMENSIONS



| Dimensions (mm) |     |    |       |    |     |    |     |    |     |
|-----------------|-----|----|-------|----|-----|----|-----|----|-----|
| А               | 650 | В  | 771.5 | D  | 590 | G  | 237 | Н  | 40  |
| K               | 188 | L  | 307   | ØC | 852 | ØE | 12  | ØF | 434 |
| ØI              | 335 | ØM | 628   |    |     |    |     |    |     |



## **WIRING DIAGRAM**





## ACCESSORIES



SAFETY SWITCH INT 25 3P A REF: INT253PA



FREQUENCY SPEED CONTROLLER SFC 230 I 7A \* REF: SFC230I007



FREQUENCY SPEED CONTROLLER SFC 400 III 3,6A \* REF: SFC400III4

## **SPARE PARTS**





|   | Code        | Model                             | Qty |
|---|-------------|-----------------------------------|-----|
| 1 | 721001156   | MOTOR 1,5kW T4 B5 230/400V        | x1  |
| 3 | R-279509381 | IMPELLER THRE R63B1 500X160x24 RD | x1  |