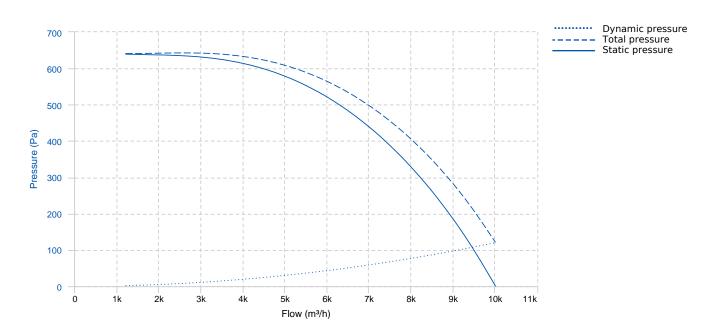

### **PERFORMANCE CURVE**

## TECHNICAL DATA

| Fan   |        |                |       |                |            |               |        |
|-------|--------|----------------|-------|----------------|------------|---------------|--------|
| RPM   | 1450   | Approx. weight | 53 kg | Max. Flow      | 10010 m³/h |               |        |
| Motor |        |                |       |                |            |               |        |
| Power | 1,5 kW | RPM            | 1450  | I max. (230V)  | 5,67 A     | l max. (400V) | 3,26 A |
| Size  | 90L    | Approx. weight | 22 kg | Efficiency (%) | 85.3 %     | FP            | 0.8    |