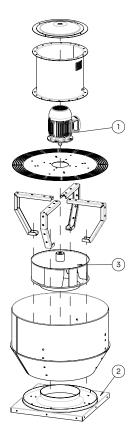

## **SPARE PARTS**

|   | Code        | Model                             | Qty |
|---|-------------|-----------------------------------|-----|
| 1 | 721001156   | MOTOR 1,5kW T4 B5 230/400V        | x1  |
| 3 | R-279509381 | IMPELLER THRE R63B1 500X160x24 RD | x1  |