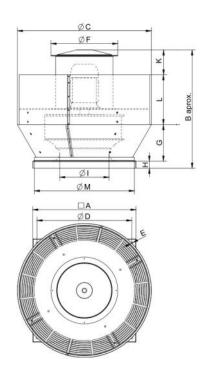

## DIMENSIONS

| Dimensions (mm) |     |    |       |    |     |    |     |    |     |
|-----------------|-----|----|-------|----|-----|----|-----|----|-----|
| А               | 650 | В  | 771.5 | D  | 590 | G  | 237 | Н  | 40  |
| K               | 188 | L  | 307   | ØC | 852 | ØE | 12  | ØF | 434 |
| ØI              | 335 | ØM | 628   |    |     |    |     |    |     |