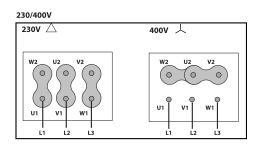

| RPM   | 1450   | Approx. weight | 53 kg | Max. Flow      | 10010 m³/h |               |        |
| Motor |        |                |       |                |            |               |        |
| Power | 1,5 kW | RPM            | 1450  | I max. (230V)  | 5,67 A     | l max. (400V) | 3,26 A |
| Size  | 90L    | Approx. weight | 22 kg | Efficiency (%) | 85.3 %     | FP            | 0.8    |

## DIMENSIONS



| Dimensions (mm) |     |    |       |    |     |    |     |    |     |
|-----------------|-----|----|-------|----|-----|----|-----|----|-----|
| А               | 650 | В  | 771.5 | D  | 590 | G  | 237 | Н  | 40  |
| K               | 188 | L  | 307   | ØC | 852 | ØE | 12  | ØF | 434 |
| ØI              | 335 | ØM | 628   |    |     |    |     |    |     |



## **WIRING DIAGRAM**





## ACCESSORIES



SAFETY SWITCH INT 25 3P A REF: INT253PA



FREQUENCY SPEED CONTROLLER SFC 230 I 7A \* REF: SFC230I007



FREQUENCY SPEED CONTROLLER SFC 400 III 3,6A \* REF: SFC400III4

## **SPARE PARTS**





|   | Code        | Model                             | Qty |
|---|-------------|-----------------------------------|-----|
| 1 | 721001156   | MOTOR 1,5kW T4 B5 230/400V        | x1  |
| 3 | R-279509381 | IMPELLER THRE R63B1 500X160x24 RD | x1  |